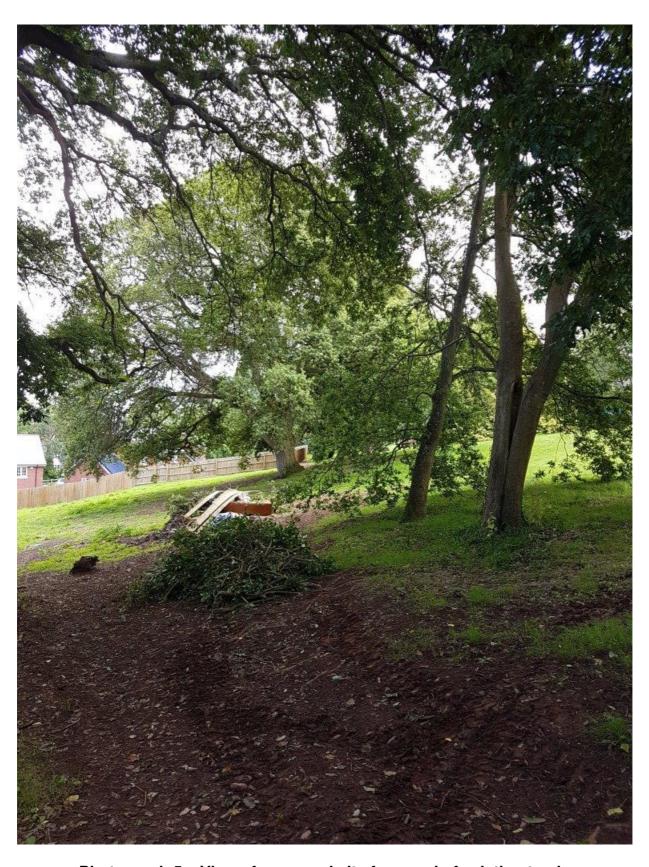

Photograph 2 – View of existing driveway leading to site.

Photograph 3 – View of existing track leading from proposed site.

Photograph 4 – View of existing track leading from proposed site (cont.).

Photograph 5 – View of proposed site from end of existing track.