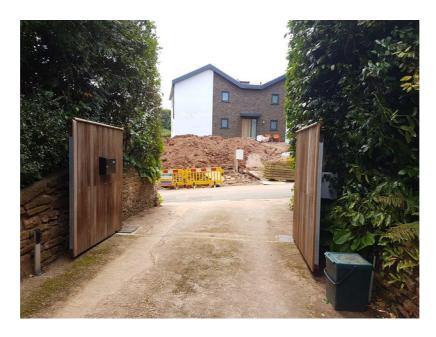

## <u>Proposed development on land at rear of First Floor Flat, Peterhayes,</u> <u>Park Lane, Exeter, Devon. EX4 9HQ</u>

Aerial view of proposed site

Photograph 1 – View of existing access on to Park Lane.

Photograph 2 – View of existing driveway leading to site.

Photograph 3 – View of existing track leading from proposed site.

Photograph 4 – View of existing track leading from proposed site (cont.).

Photograph 5 – View of proposed site from end of existing track.