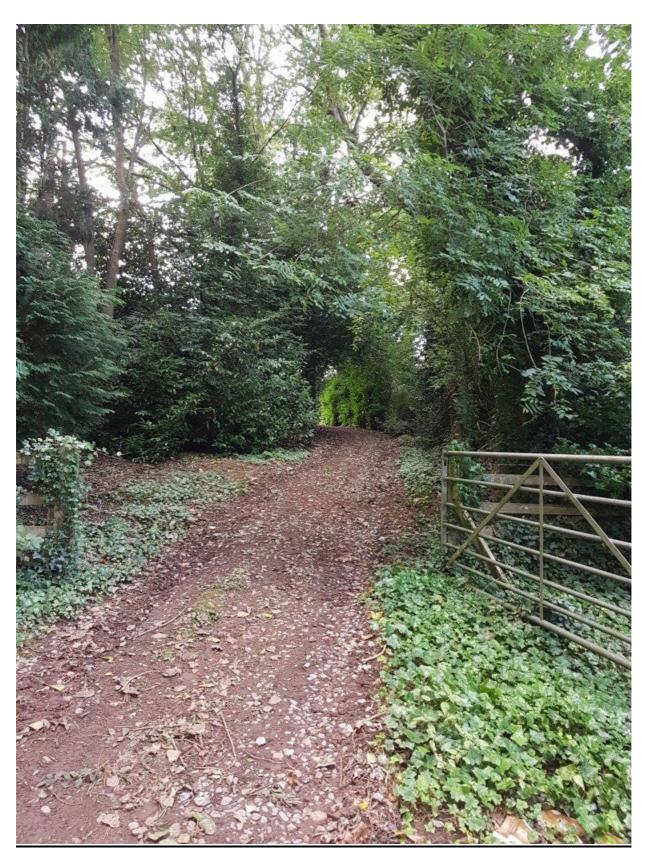

Photograph 2 – View of existing driveway leading to site.

Photograph 3 – View of existing track leading from proposed site.

Photograph 4 – View of existing track leading from proposed site (cont.).

Photograph 5 – View of proposed site from end of existing track.