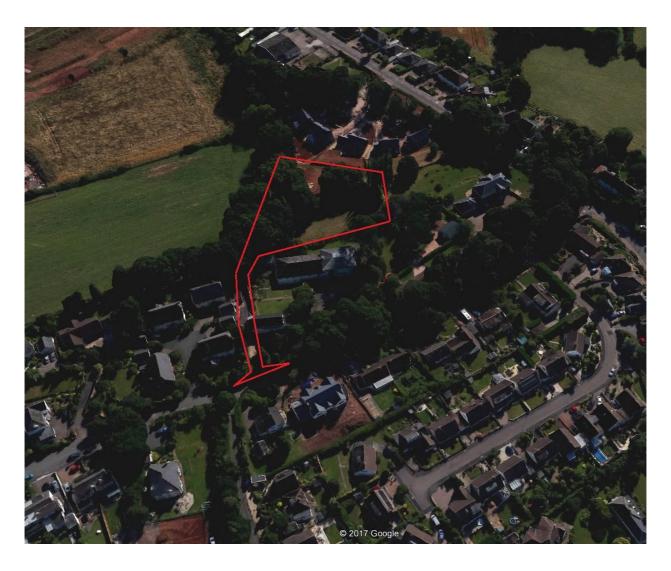

## <u>Proposed development on land at rear of First Floor Flat, Peterhayes,</u> <u>Park Lane, Exeter, Devon. EX4 9HQ</u>

Aerial view of proposed site

Photograph 1 – View of existing access on to Park Lane.